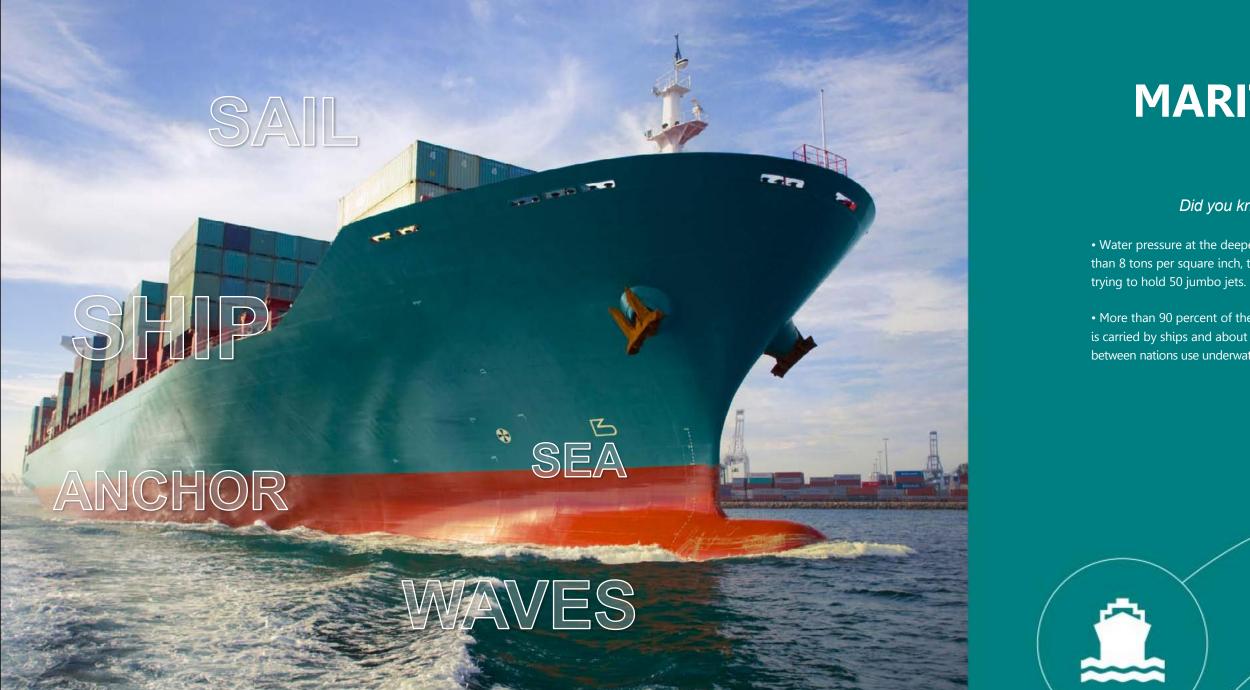

# MARITIME

## Did you know that...

• Water pressure at the deepest point in the ocean is more than 8 tons per square inch, the equivalent of one person

• More than 90 percent of the trade between countries is carried by ships and about half of the communications between nations use underwater cables.