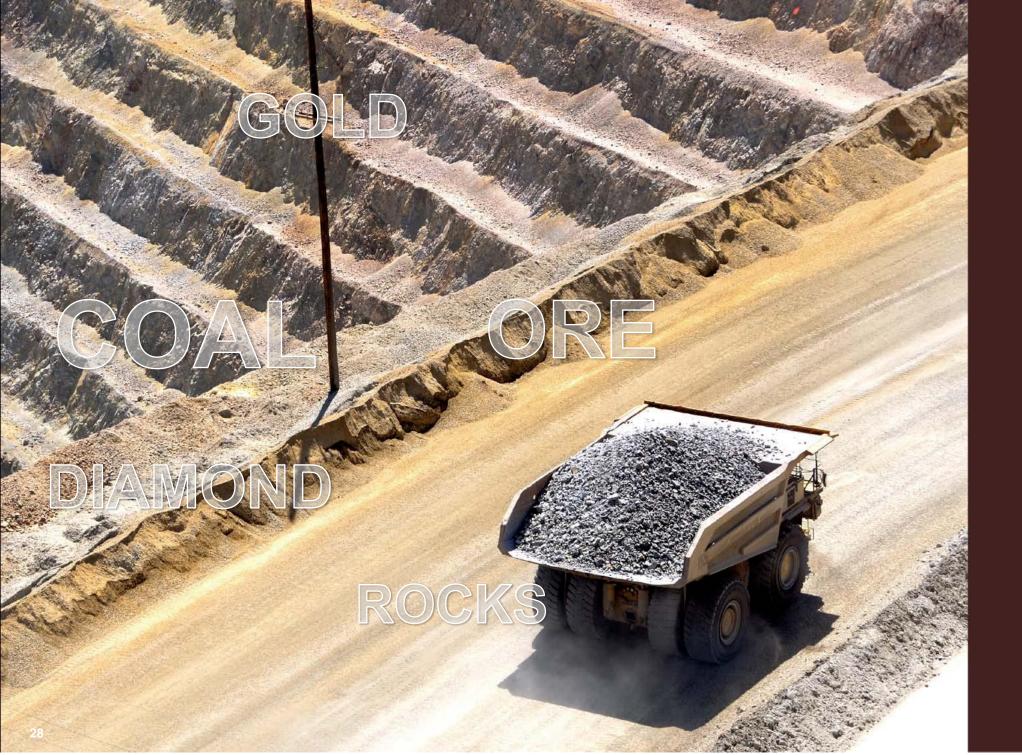

# MINING, MINERALS & METALS

• At today's level of consumption, the average newborn infant will need a lifetime supply of 387 kg of lead, 352 kg of zinc, 598 kg of cooper, 14,960 kg of iron, 9,715 kg of clays, 4,080 kg of salt, 775,643 kg of stone, sand, gravel and 33,110 kg of cement.

## Did you know that...

• Gold and copper were the first metals to be discovered by man, around 5000BC, and together with silver these three elements are found in a metallic state in the earth's crust.