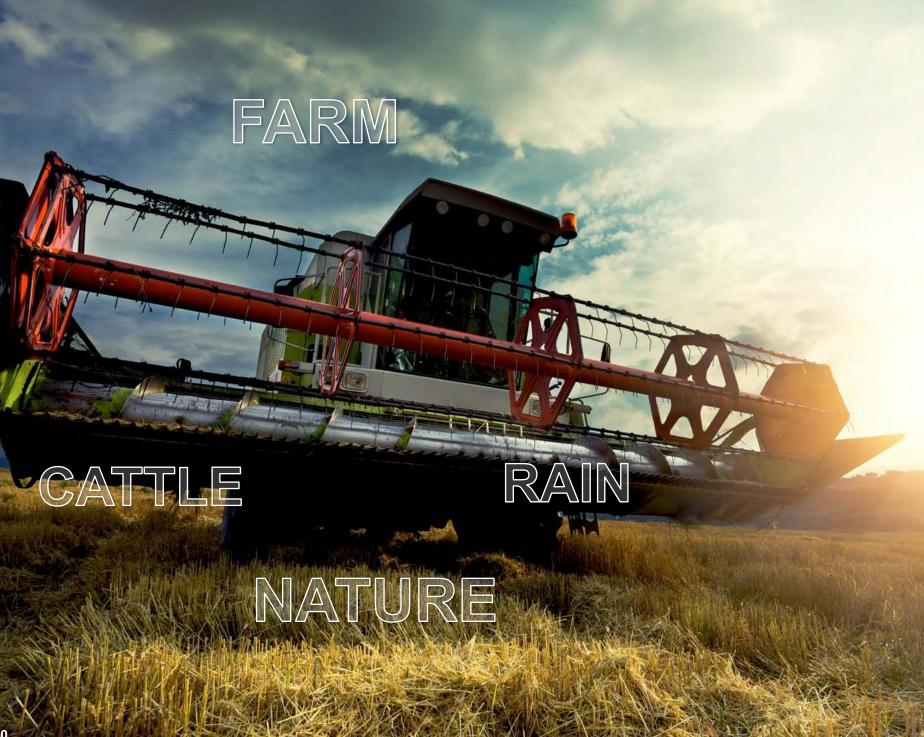

# AGRICULTURE

Did you know that...

• There are about 7,000 cherries on an average tart cherry tree. It takes about 250 cherries to make a cherry pie, so each tree could produce enough cherries for 28 pies.

• The average cow produces 90 glasses of milk each day or about 200,000 glasses of milk in the cow's lifetime.