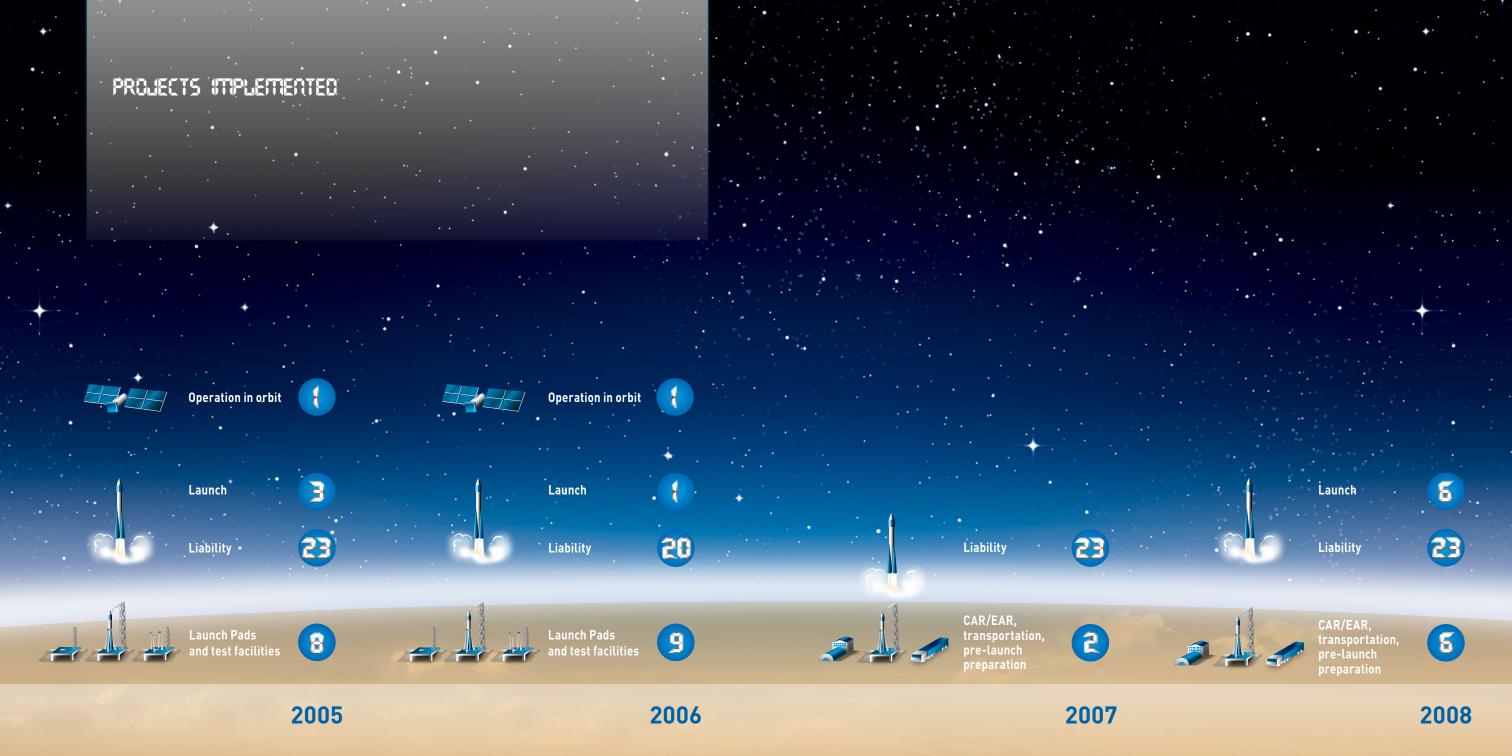

#### LIST OF KEY PROJECTS INSUREDS FOR THE PAST 5 YEARS'

- Belarus National Academy of Sciences
- Center for Operation of Ground-Based Space Infrastructure Facilities (TsENKI) FSUE
- China Great Wall Industry Corporation (China)
- Experimental Manufacturing Plant of S.P. Korolev Rocket and Space Corporation Energia CJSC
- FSUE "Russian Satellite Communications Company"
- Gazprom Space Systems JSC
- JSC Academician M.F. Reshetnev Information Satellite Systems
- Khrunichev State Research and Production Space Center FSUE
- National Satellite Meteorological Center, China Meteorological Administration (China)
- Energia Logistics LLC
- OJSC V.P.Glushko NPO Energomash
- Rosoboronexport JSC
- Russian Federation Ministry of Defence
- State Space Corporation ROSCOSMOS
- **VNIIEM Corporation**

#### LIST OF KEY PROJECTS REINSUREDS FOR THE PAST 5 YEARS\*

- China United Property Insurance Company Limited (China)
- Civil Insurance House LLC
- INGOSSTRAKH OJSIC
- Insurance Company Megaruss-D
- ROSGOSSTRAKH Insurance Company
- Rosles IC LLC
- Samsung Fire and Marine Insurance Co., Ltd., (the Republic of Korea)
- SOGAZ INSURANCE
- VSK OJSC
- VTB Insurance LLC

## MAN CLAITS SETTLED

| The date of insurance event | insured                                                                                                              | Insurer                                                         | Object<br>of insurance                                |
|-----------------------------|----------------------------------------------------------------------------------------------------------------------|-----------------------------------------------------------------|-------------------------------------------------------|
| 28 April 2015               | Federal State Unitary Enterprise Center<br>for Operation of Ground-Based Space<br>Infrastructure Facilities (TsENKI) | SOGAZ Insurance,<br>INGOSSTRAKH OJSIC                           | Progress-M #426<br>Spacecraft                         |
| 04 February 2015            | NPO Energomash "V. P. Glushko"                                                                                       | VTB Insurance Ltd.                                              | RD 180 №77T                                           |
| 16 May 2014                 | FSUE "Russian Satellite Communications<br>Company" (RSCC)                                                            | INGOSSTRAKH OJSIC                                               | EXPRESS AM-4R                                         |
| 29 March 2014               | Energia Logistics LLC                                                                                                | SOGAZ Insurance                                                 | Zenit-3LS<br>(pre-launch<br>preparation)              |
| 02 July 2013                | Federal State Unitary Enterprise Center<br>for Operation of Ground-Based Space<br>Infrastructure Facilities (TsENKI) | Russian Insurance<br>Center OJSC                                | Three Glonass-M<br>Spacecraft-Block<br>#47 (Proton-M) |
| 24 January 2012             | Experimental Manufacturing Plant of S.P. Korolev Rocket and Space Corporation Energia CJSC                           | Insurance center<br>Sputnik LLC                                 | Soyuz № 704                                           |
| 15 January 2012             | Federal State Unitary Enterprise Center<br>for Operation of Ground-Based Space<br>Infrastructure Facilities (TsENKI) | Insurance center<br>Sputnik LLC Russian<br>Insurance Center JSC | Phobos-Grunt                                          |
| 05 December 2010            | Federal State Unitary Enterprise Center<br>for Operation of Ground-Based Space<br>Infrastructure Facilities (TsENKI) | Insurance center<br>Sputnik LLC                                 | Three Glonass-M<br>spacecrafts<br>(Block #43)         |
| 25 December 2009            | NPO Energomash "V. P. Glushko" OJSC                                                                                  | Russian Insurance<br>Center OJSC                                | RD 171M № A 157                                       |
| 29 December 2007            | Federal State Unitary Enterprise<br>Russian Satellite Communications Company                                         | Ingosstrakh OJSC                                                | Express-AM2                                           |
| 06 September 2007           | Federal State Unitary Enterprise Center<br>for Operation of Ground-Based Space<br>Infrastructure Facilities (TsENKI) | Russian insurance<br>center OJSC                                | JCSat-11 (Proton-M)                                   |
| 24 December 2004            | The State Space Agency of Ukraine<br>(SSAU, before December 9, 2010 —<br>the National Space Agency of Ukraine, NSAU) | IC Lemma CJSC                                                   | SICH-1M<br>and Microsputnik<br>(Cyclone 3)            |

Malakut Constellation Insurance Brokers has gained experience in claim settlements at all phases of a space project:

- Manufacturing: damage and defects detected during performance tests
- Tests: destruction and damage occurred during a space equipment firing tests
- Spacecraft launch: total loss, launch to non-nominal orbit
- Orbital operation: total loss and failure of the spacecraft systems

The total amount of claims settled on space risks per Malakut Group of Companies share is \$72 000 000,00.

24