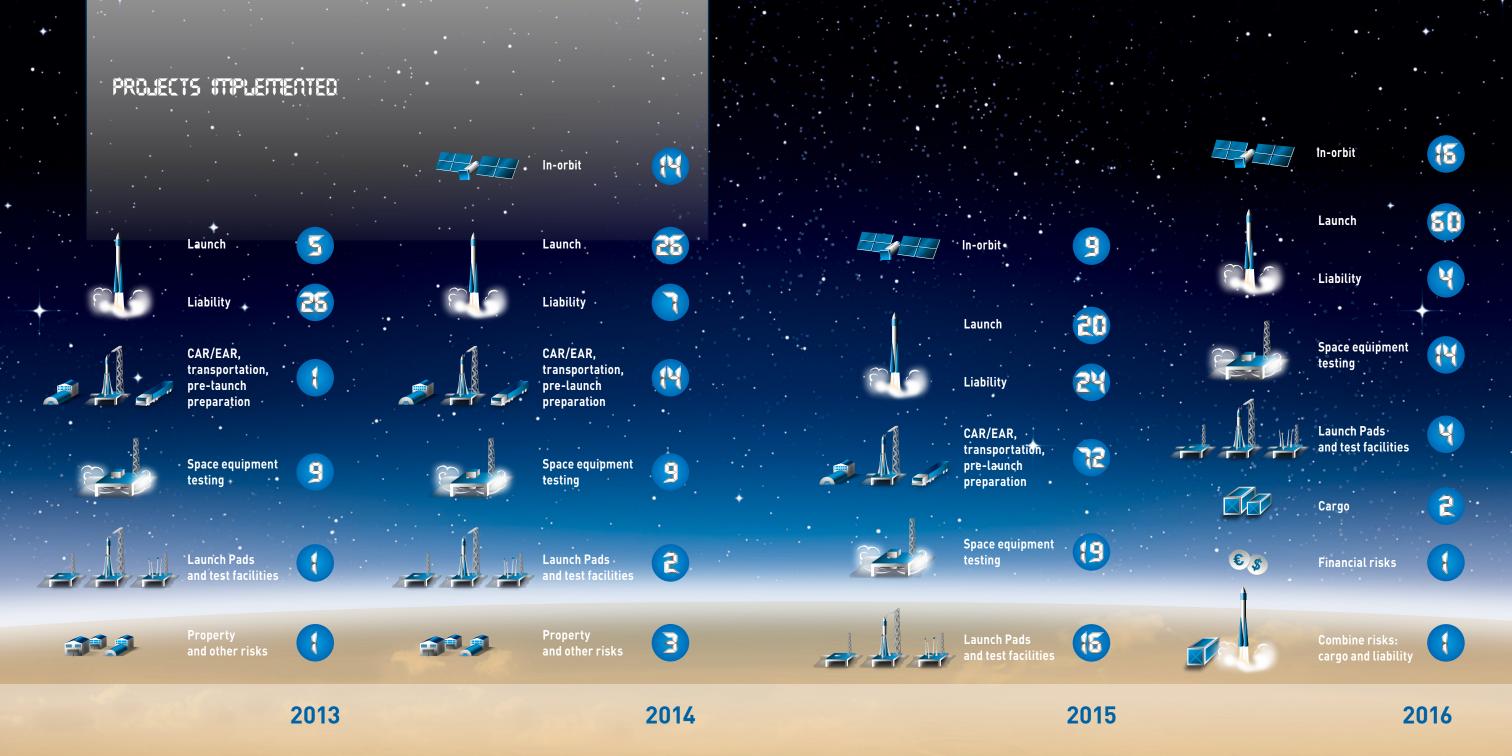

#### LIST OF KEY PROJECTS INSUREDS FOR THE PAST 5 YEARS'

- Belarus National Academy of Sciences
- Center for Operation of Ground-Based Space Infrastructure Facilities (TsENKI) FSUE
- China Great Wall Industry Corporation (China)
- Experimental Manufacturing Plant of S.P. Korolev Rocket and Space Corporation Energia CJSC
- FSUE "Russian Satellite Communications Company"
- Gazprom Space Systems JSC
- JSC Academician M.F. Reshetnev Information Satellite Systems
- Khrunichev State Research and Production Space Center FSUE
- National Satellite Meteorological Center, China Meteorological Administration (China)
- Energia Logistics LLC
- OJSC V.P.Glushko NPO Energomash
- Rosoboronexport JSC
- Russian Federation Ministry of Defence
- State Space Corporation ROSCOSMOS
- **VNIIEM Corporation**

#### LIST OF KEY PROJECTS REINSUREDS FOR THE PAST 5 YEARS\*

- China United Property Insurance Company Limited (China)
- Civil Insurance House LLC
- INGOSSTRAKH OJSIC
- Insurance Company Megaruss-D
- ROSGOSSTRAKH Insurance Company
- Rosles IC LLC
- Samsung Fire and Marine Insurance Co., Ltd., (the Republic of Korea)
- SOGAZ INSURANCE
- VSK OJSC
- VTB Insurance LLC

## MAN CLAITS SETTLED

| The date of insurance event | insured                                                                                                              | Insurer                                                         | Object<br>of insurance                                |
|-----------------------------|----------------------------------------------------------------------------------------------------------------------|-----------------------------------------------------------------|-------------------------------------------------------|
| 28 April 2015               | Federal State Unitary Enterprise Center<br>for Operation of Ground-Based Space<br>Infrastructure Facilities (TsENKI) | SOGAZ Insurance,<br>INGOSSTRAKH OJSIC                           | Progress-M #426<br>Spacecraft                         |
| 04 February 2015            | NPO Energomash "V. P. Glushko"                                                                                       | VTB Insurance Ltd.                                              | RD 180 №77T                                           |
| 16 May 2014                 | FSUE "Russian Satellite Communications<br>Company" (RSCC)                                                            | INGOSSTRAKH OJSIC                                               | EXPRESS AM-4R                                         |
| 29 March 2014               | Energia Logistics LLC                                                                                                | SOGAZ Insurance                                                 | Zenit-3LS<br>(pre-launch<br>preparation)              |
| 02 July 2013                | Federal State Unitary Enterprise Center<br>for Operation of Ground-Based Space<br>Infrastructure Facilities (TsENKI) | Russian Insurance<br>Center OJSC                                | Three Glonass-M<br>Spacecraft-Block<br>#47 (Proton-M) |
| 24 January 2012             | Experimental Manufacturing Plant of S.P. Korolev Rocket and Space Corporation Energia CJSC                           | Insurance center<br>Sputnik LLC                                 | Soyuz № 704                                           |
| 15 January 2012             | Federal State Unitary Enterprise Center<br>for Operation of Ground-Based Space<br>Infrastructure Facilities (TsENKI) | Insurance center<br>Sputnik LLC Russian<br>Insurance Center JSC | Phobos-Grunt                                          |
| 05 December 2010            | Federal State Unitary Enterprise Center<br>for Operation of Ground-Based Space<br>Infrastructure Facilities (TsENKI) | Insurance center<br>Sputnik LLC                                 | Three Glonass-M<br>spacecrafts<br>(Block #43)         |
| 25 December 2009            | NPO Energomash "V. P. Glushko" OJSC                                                                                  | Russian Insurance<br>Center OJSC                                | RD 171M № A 157                                       |
| 29 December 2007            | Federal State Unitary Enterprise<br>Russian Satellite Communications Company                                         | Ingosstrakh OJSC                                                | Express-AM2                                           |
| 06 September 2007           | Federal State Unitary Enterprise Center<br>for Operation of Ground-Based Space<br>Infrastructure Facilities (TsENKI) | Russian insurance<br>center OJSC                                | JCSat-11 (Proton-M)                                   |
| 24 December 2004            | The State Space Agency of Ukraine<br>(SSAU, before December 9, 2010 —<br>the National Space Agency of Ukraine, NSAU) | IC Lemma CJSC                                                   | SICH-1M<br>and Microsputnik<br>(Cyclone 3)            |

Malakut Constellation Insurance Brokers has gained experience in claim settlements at all phases of a space project:

- Manufacturing: damage and defects detected during performance tests
- Tests: destruction and damage occurred during a space equipment firing tests
- Spacecraft launch: total loss, launch to non-nominal orbit
- Orbital operation: total loss and failure of the spacecraft systems

The total amount of claims settled on space risks per Malakut Group of Companies share is \$72 000 000,00.

24