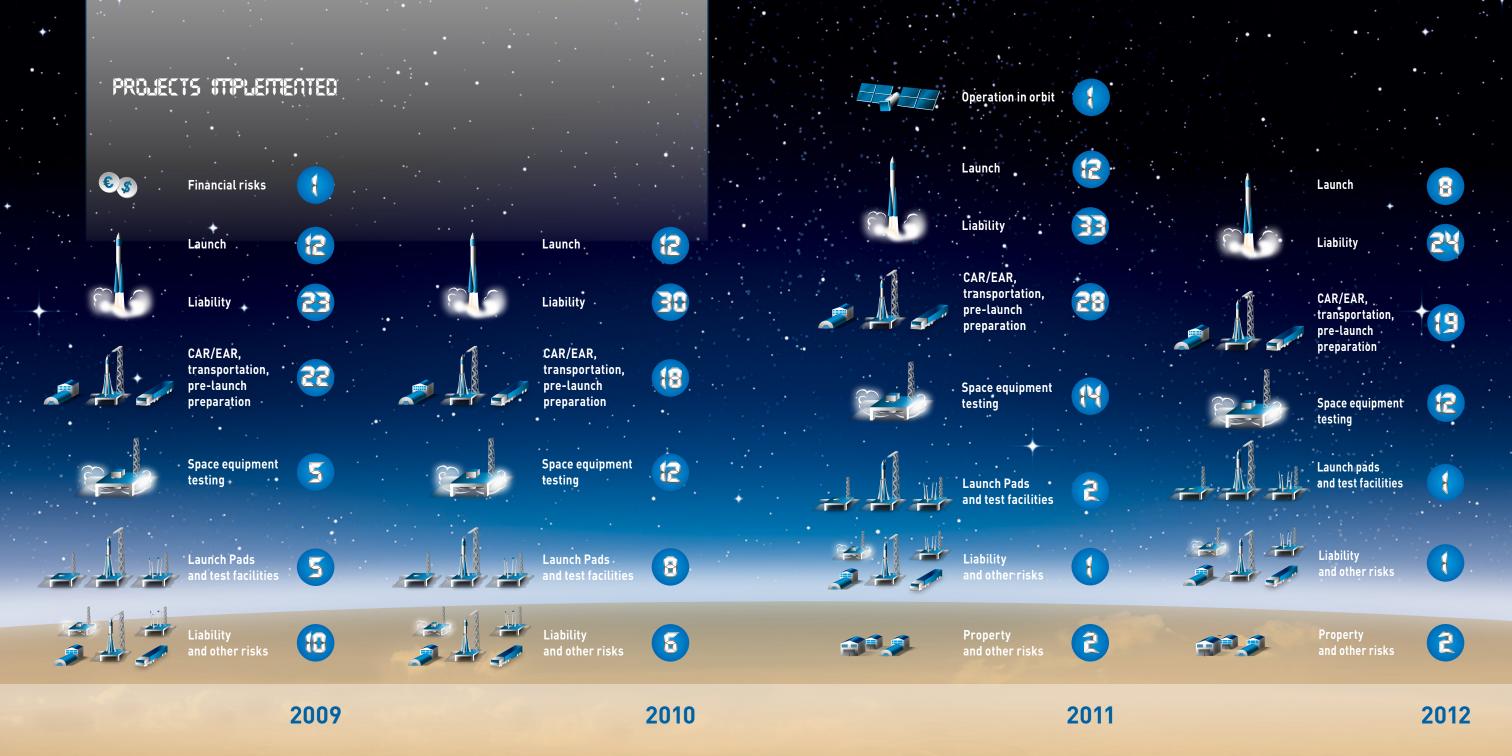

#### LIST OF KEY PROJECTS INSUREDS FOR THE PAST 5 YEARS'

- Belarus National Academy of Sciences
- Center for Operation of Ground-Based Space Infrastructure Facilities (TsENKI) FSUE
- China Great Wall Industry Corporation (China)
- Experimental Manufacturing Plant of S.P. Korolev Rocket and Space Corporation Energia CJSC
- FSUE "Russian Satellite Communications Company"
- Gazprom Space Systems JSC
- JSC Academician M.F. Reshetnev Information Satellite Systems
- Khrunichev State Research and Production Space Center FSUE
- National Satellite Meteorological Center, China Meteorological Administration (China)
- Energia Logistics LLC
- OJSC V.P.Glushko NPO Energomash
- Rosoboronexport JSC
- Russian Federation Ministry of Defence
- State Space Corporation ROSCOSMOS
- **VNIIEM Corporation**

#### LIST OF KEY PROJECTS REINSUREDS FOR THE PAST 5 YEARS\*

- China United Property Insurance Company Limited (China)
- Civil Insurance House LLC
- INGOSSTRAKH OJSIC
- Insurance Company Megaruss-D
- ROSGOSSTRAKH Insurance Company
- Rosles IC LLC
- Samsung Fire and Marine Insurance Co., Ltd., (the Republic of Korea)
- SOGAZ INSURANCE
- VSK OJSC
- VTB Insurance LLC

## MAN CLAITS SETTLED

| The date of insurance event | insured                                                                                                              | Insurer                                                         | Object<br>of insurance                                |
|-----------------------------|----------------------------------------------------------------------------------------------------------------------|-----------------------------------------------------------------|-------------------------------------------------------|
| 28 April 2015               | Federal State Unitary Enterprise Center<br>for Operation of Ground-Based Space<br>Infrastructure Facilities (TsENKI) | SOGAZ Insurance,<br>INGOSSTRAKH OJSIC                           | Progress-M #426<br>Spacecraft                         |
| 04 February 2015            | NPO Energomash "V. P. Glushko"                                                                                       | VTB Insurance Ltd.                                              | RD 180 №77T                                           |
| 16 May 2014                 | FSUE "Russian Satellite Communications<br>Company" (RSCC)                                                            | INGOSSTRAKH OJSIC                                               | EXPRESS AM-4R                                         |
| 29 March 2014               | Energia Logistics LLC                                                                                                | SOGAZ Insurance                                                 | Zenit-3LS<br>(pre-launch<br>preparation)              |
| 02 July 2013                | Federal State Unitary Enterprise Center<br>for Operation of Ground-Based Space<br>Infrastructure Facilities (TsENKI) | Russian Insurance<br>Center OJSC                                | Three Glonass-M<br>Spacecraft-Block<br>#47 (Proton-M) |
| 24 January 2012             | Experimental Manufacturing Plant of S.P. Korolev Rocket and Space Corporation Energia CJSC                           | Insurance center<br>Sputnik LLC                                 | Soyuz № 704                                           |
| 15 January 2012             | Federal State Unitary Enterprise Center<br>for Operation of Ground-Based Space<br>Infrastructure Facilities (TsENKI) | Insurance center<br>Sputnik LLC Russian<br>Insurance Center JSC | Phobos-Grunt                                          |
| 05 December 2010            | Federal State Unitary Enterprise Center<br>for Operation of Ground-Based Space<br>Infrastructure Facilities (TsENKI) | Insurance center<br>Sputnik LLC                                 | Three Glonass-M<br>spacecrafts<br>(Block #43)         |
| 25 December 2009            | NPO Energomash "V. P. Glushko" OJSC                                                                                  | Russian Insurance<br>Center OJSC                                | RD 171M № A 157                                       |
| 29 December 2007            | Federal State Unitary Enterprise<br>Russian Satellite Communications Company                                         | Ingosstrakh OJSC                                                | Express-AM2                                           |
| 06 September 2007           | Federal State Unitary Enterprise Center<br>for Operation of Ground-Based Space<br>Infrastructure Facilities (TsENKI) | Russian insurance<br>center OJSC                                | JCSat-11 (Proton-M)                                   |
| 24 December 2004            | The State Space Agency of Ukraine<br>(SSAU, before December 9, 2010 —<br>the National Space Agency of Ukraine, NSAU) | IC Lemma CJSC                                                   | SICH-1M<br>and Microsputnik<br>(Cyclone 3)            |

Malakut Constellation Insurance Brokers has gained experience in claim settlements at all phases of a space project:

- Manufacturing: damage and defects detected during performance tests
- Tests: destruction and damage occurred during a space equipment firing tests
- Spacecraft launch: total loss, launch to non-nominal orbit
- Orbital operation: total loss and failure of the spacecraft systems

The total amount of claims settled on space risks per Malakut Group of Companies share is \$72 000 000,00.

24